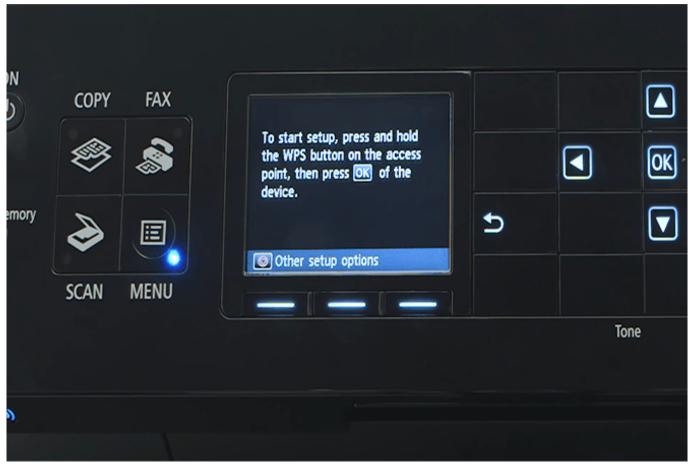

Only when the current printer vehicle driver is currently mounted the XPS printer chauffeur can be installed.. Canon Pixma Series Wireless Setup How To Setup Wireless For Canon PIXMA MX920 Click the Start button and then on the Start menu click Devices and Printers. <u>Übereinstimmungsregeln in Englisch pdf</u>

## canon software for pc

Revolt Game No Z Buffer

There are several requirements that you need to fulfill before starting the installation such as your access point must have a physical WPS push button and your network must use WPA2 or WPA security protocol.. 1 ppm on the Mac This however requires you to follow each and every step prompted by the installation wizard.. Text and monochrome newsletters with mixed graphic printing 6 pages per minute on your computer as well as at number 1 ppm on Mac.. Canon PIXMA MG2922 Software and Drivers Windows 7 10 Downloads MG SERIES March 04 2019 47 views Canon PIXMA MG2922 Review Installation without CD.. However it keeps Canons last-generation controls with the 3 activity switches and also different four-way arrow.. Note that to use AirPrint both the peripheral device and your phone or tablet must connect through a Wi-Fi access point on your network rather than connecting directly to for each one other.. Like most Canon printers the front panel drops off immediately when the pressure starts so you can keep it closed for looks but dont have to deal with a paper disaster when you send an order.. Canon PIXMA MG2922 software and Driver Windows 7 10 downloads MG SERIES March 04 2019 47 Views Canon PIXMA MG2922 review installation without CD.. However this requires you to follow every single step asked by the installation assistant. e828bfe731 Automated Burn Of Flac Cd-image For Mac