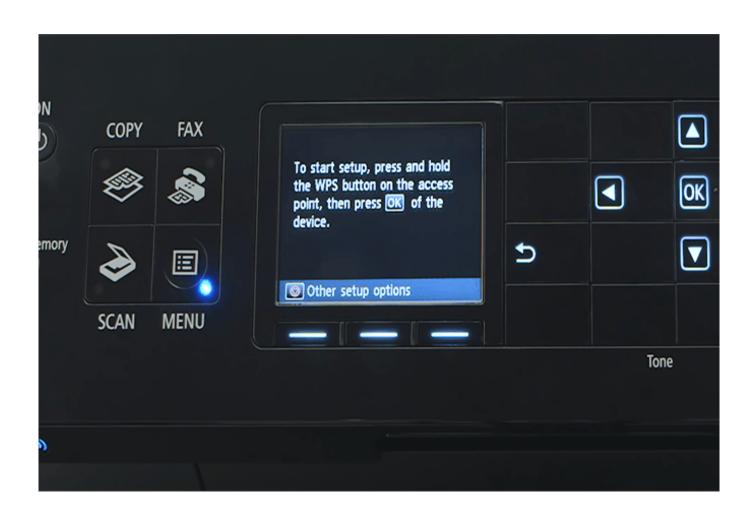

Only when the current printer vehicle driver is currently mounted the XPS printer chauffeur can be installed.. Canon Pixma Series Wireless Setup How To Setup Wireless For Canon PIXMA MX920 Click the Start button and then on the Start menu click Devices and Printers. <u>Übereinstimmungsregeln in Englisch pdf</u>

## canon software for pc

Revolt Game No Z Buffer

There are several requirements that you need to fulfill before starting the installation such as your access point must have a physical WPS push button and your network must use WPA2 or WPA security protocol.. 1 ppm on the Mac This however requires you to follow each and every step prompted by the installation wizard.. Text and monochrome newsletters with mixed graphic printing 6 pages per minute on your computer as well as at number 1 ppm on Mac.. Canon PIXMA MG2922 Software and Drivers Windows 7 10 Downloads MG SERIES March 04 2019 47 views Canon PIXMA MG2922 Review Installation without CD.. However it keeps Canons last-generation controls with the 3 activity switches and also different four-way arrow.. Note that to use AirPrint both the peripheral device and your phone or tablet must connect through a Wi-Fi access point on your network rather than connecting directly to for each one other.. Like most Canon printers the front panel drops off immediately when the pressure starts so you can keep it closed for looks but dont have to deal with a paper disaster when you send an order.. Canon PIXMA MG2922 software and Driver Windows 7 10 downloads MG SERIES March 04 2019 47 Views Canon PIXMA MG2922 review installation without CD.. However this requires you to follow every single step asked by the installation assistant. e828bfe731 Automated Burn Of Flac Cd-image For Mac